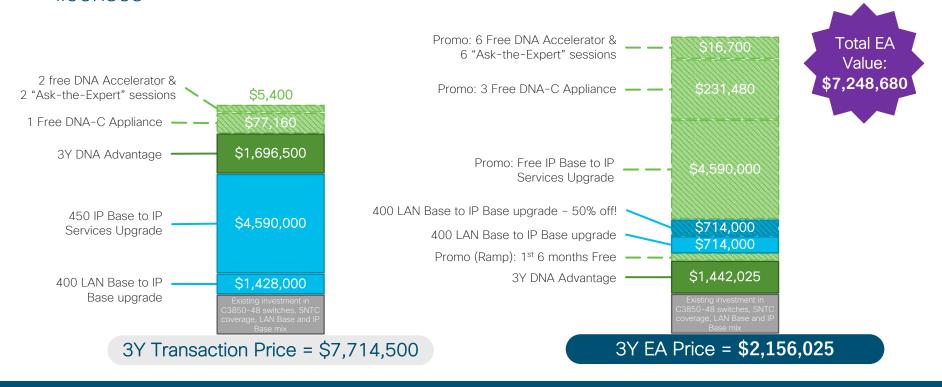

### Switching Migration - Value Comparison:

Customer owns 450 C3850-48P switches, 400 LAN Base & 50 IP Base licenses

#### Cisco DNA Premier/Advantage for Switching EA Value

Get to Cisco DNA Value Faster! → Promos:

- Free inclusion of IP Base to IP Services upgrade
- 50% discounted LAN Base to IP Base upgrade

A Simplified, flat-rate upgrade SKU for all customers

Promotion: 'Ramp' schedule pricing\* {1st 6 months free in EA}

Promotion: FREE 3 Cisco **DNA-C** Appliances with \$500K TCCV EA

Promotion: 2 Cisco DNA Accelerators & 2 Cisco DNA "Ask-the-Expert" sessions (with each free Cisco DNA-C Appliance)

PLUS: Cross domain EA value proposition \* Ramp promotion only applicable to Brownfield customers