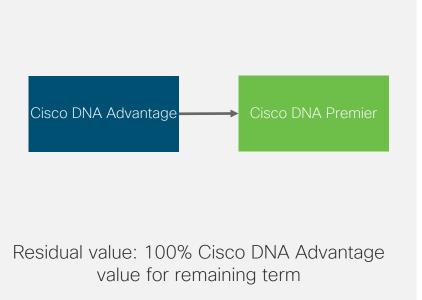

### Cisco DNA upgrade: To higher level Cisco DNA tier Enterprise Agreement (EA) method

- 100% residual value for existing Cisco DNA subscriptions (any tier)
- Co-terming across Cisco DNA domain
- Install base assessment for the EA quote will cover any existing Cisco DNA subscriptions.
- Cisco DNA subscription residual value based on expected EA booking date (adjusted to actual booking date).