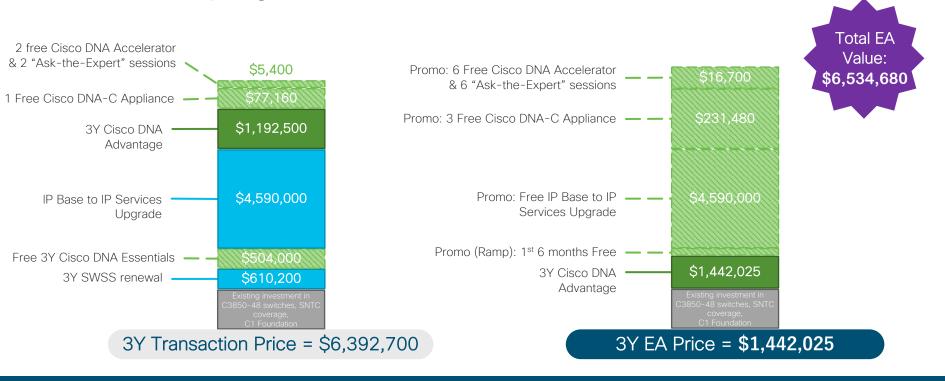

### Switching Migration - Value Comparison:

Customer owns 450 C3850-48P switches, with C1 Foundation for Switching with SWSS expiring

#### Cisco DNA Premier/Advantage for Switching EA Value

Get to Cisco DNA Value Faster! → Promos:

- Free inclusion of IP Base to IP Services upgrade
- 50% discounted LAN Base to IP Base upgrade

A Simplified, flat-rate upgrade SKU for all customers

Promotion: 'Ramp' schedule pricing\* {1st 6 months free in EA}

Promotion: FREE 3 Cisco **DNA-C** Appliances with \$500K TCCV EA

Promotion: 2 Cisco DNA Accelerators & 2 Cisco DNA "Ask-the-Expert" sessions (with each free Cisco DNA-C Appliance)

PLUS: Cross domain EA value proposition \* Ramp promotion only applicable to Brownfield customers