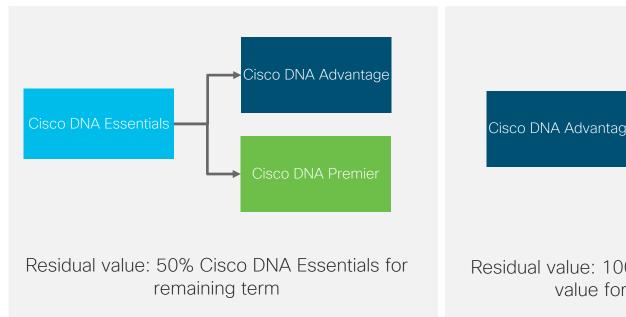

### Cisco DNA upgrade: To higher level Cisco DNA tier Transactional method

Customers/Partners can request Credit on their non-std deal by contacting the AM AM will review the request and raise a case by sending an email

### Cisco DNA upgrade: To higher level Cisco DNA tier Enterprise Agreement (EA) method

- 100% residual value for existing Cisco DNA subscriptions (any tier)
- Co-terming across Cisco DNA domain
- Install base assessment for the EA quote will cover any existing Cisco DNA subscriptions.
- Cisco DNA subscription residual value based on expected EA booking date (adjusted to actual booking date).