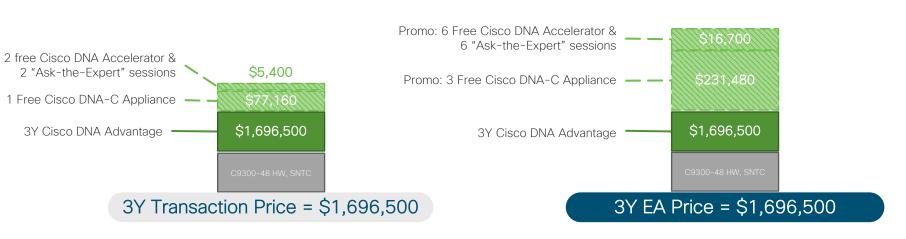

#### Cisco DNA Premier/Advantage for Switching EA Value

Get to Cisco DNA Value Faster! → Promos:

- Free inclusion of IP Base to IP Services upgrade
- 50% discounted LAN Base to IP Base upgrade

A Simplified, flat-rate upgrade SKU for all customers

Promotion: 'Ramp' schedule pricing\* {1st 6 months free in EA}

Promotion: FREE 3 Cisco **DNA-C** Appliances with \$500K TCCV EA

Promotion: 2 Cisco DNA Accelerators & 2 Cisco DNA "Ask-the-Expert" sessions (with each free Cisco DNA-C Appliance)

PLUS: Cross domain EA value proposition \* Ramp promotion only applicable to Brownfield customers