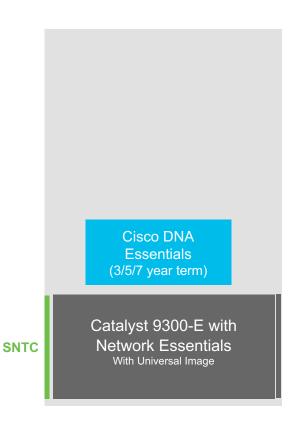

#### What You Need for Base Automation & Monitoring

**Software** 

Cisco DNA Essentials for 9K Switch

Cisco DNA Essentials for 3K, 4K, 6K, N7K Switch

**Appliances** 

Cisco DNA Center Appliance

**Network & OS** 

Network Essentials for 9K Switch

Next Gen Catalyst Switches (C9K)

LAN Base

Current Gen Switches C3K, C4K, C6K, N7K

<sup>\*</sup> ISE Appliance can be a physical or virtual appliance