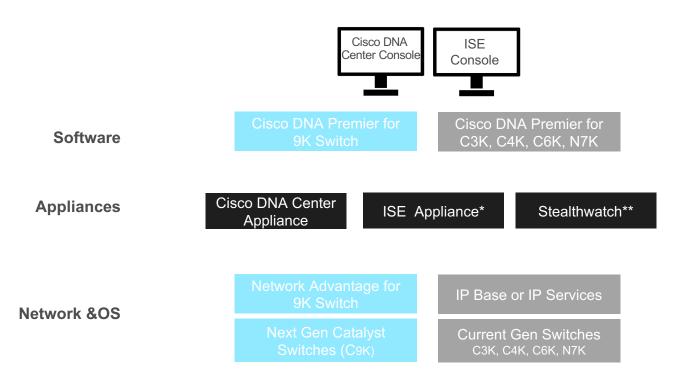

#### What You Need for SDA or Assurance

<sup>\*</sup> ISE Appliance & Stealthwatch can be a physical or virtual appliance

<sup>\*\*</sup>Stealthwatch management console and flow collector virtual edition is included in DNA Premier

#### What You Need for Base Automation & Monitoring

**Software** 

Cisco DNA Essentials for 9K Switch

Cisco DNA Essentials for 3K, 4K, 6K, N7K Switch

**Appliances** 

Cisco DNA Center Appliance

**Network & OS** 

Network Essentials for 9K Switch

Next Gen Catalyst Switches (C9K)

LAN Base

Current Gen Switches C3K, C4K, C6K, N7K

<sup>\*</sup> ISE Appliance can be a physical or virtual appliance