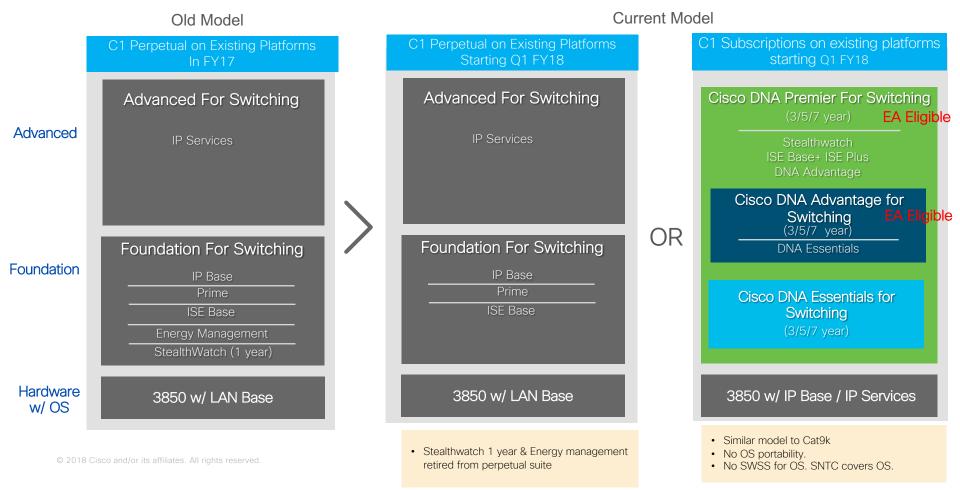

#### How does Cisco ONE evolve for existing Catalyst Platforms?

### What do Customers Buy?