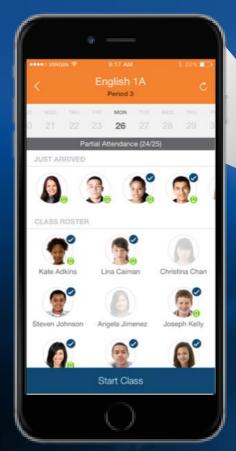

## Software controls for classroom management

Teacher and student facing mobile apps for messaging, digital roll call, calendars and network access control in the classroom