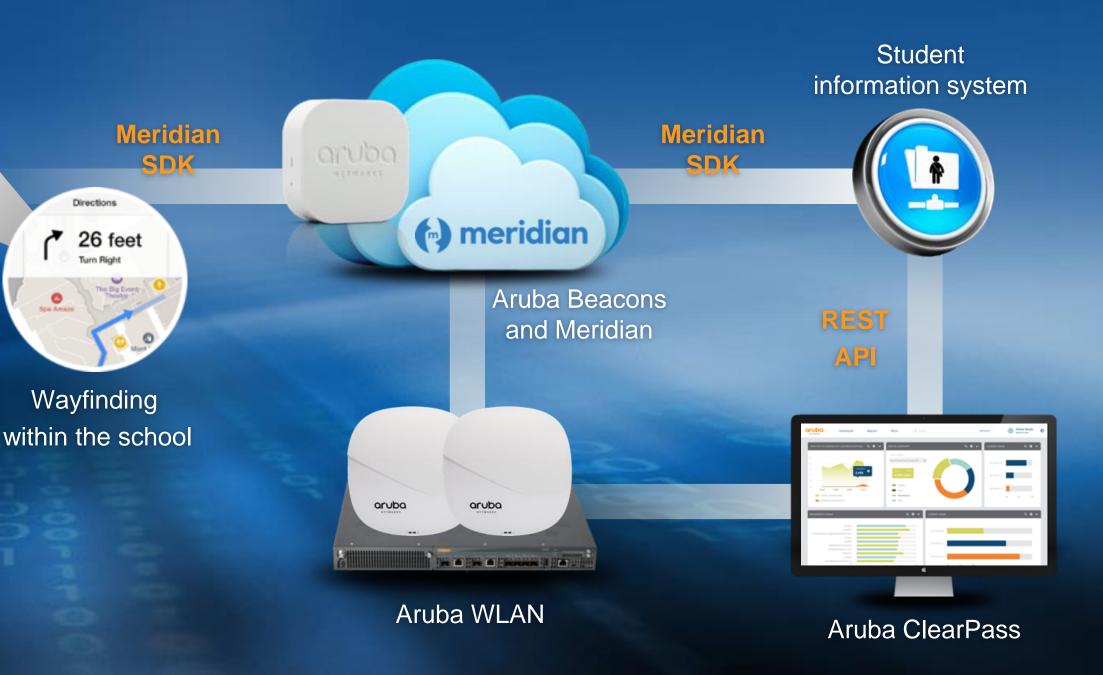

# IMPROVE WORKPLACE PRODUCTIVITY AND INFLUENCE REVENUE GROWTH

Enable indoor location on any Wi-Fi with Aruba Beacons and Sensors

Centrally manage beacons & sensors with Aruba Meridian App Platform

Publish maps, campaigns & content for developers with Meridian SDKs

# SOFTWARE CONTROLS FOR MOBILE ENGAGEMENT

Battery powered Aruba Beacons

OLUGA Maria Second

Beacon management with Aruba Sensors on any Wi-Fi

Beacon management with Aruba 802.11ac access points

Indoor maps with content,
push notification
campaigns and centralized
beacon management

Smartphone with the Meridian powered app (iOS, Android)

FORGE MEDIA + DESIGN

SDK

im.pek.a.ble

Partners:
App Development
Agencies and
Software Vendors