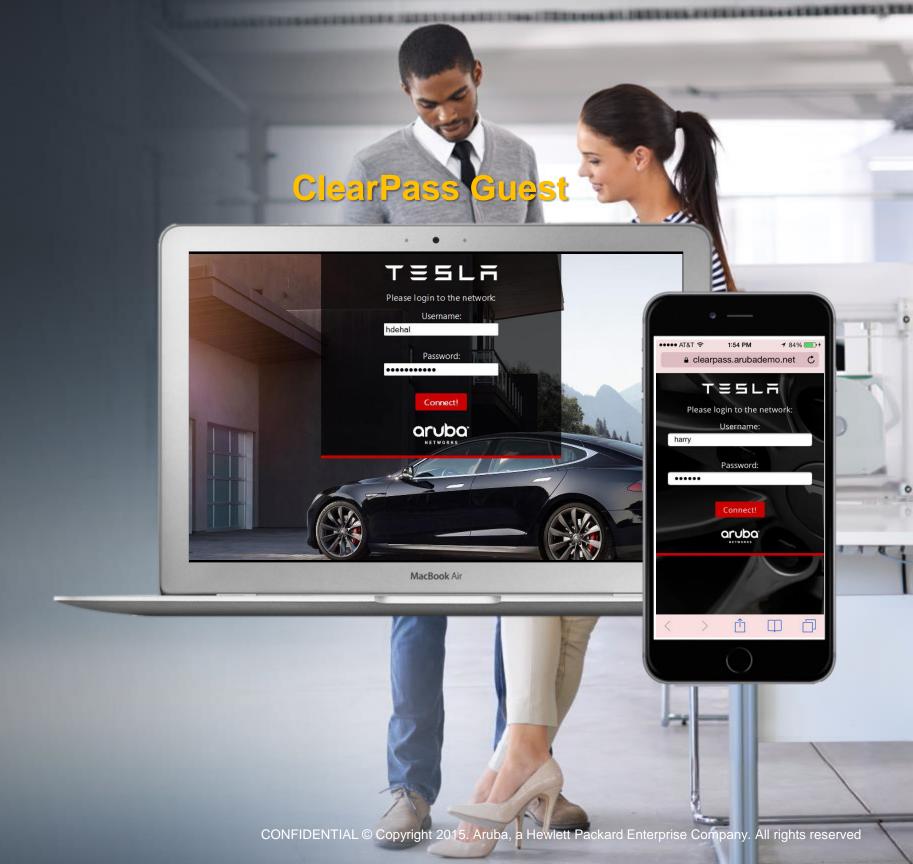

# Step Up Your Guest Experience

Custom portals to showcase your property

Can be used to advertise mobile app and deliver download link

Social logon support

One Wi-Fi login for repeat visitors

Integration with leading PMS providers

## BYOD: Employees Onboard Their Own Devices

**ClearPass Onboard** 

**User and IT friendly:** 

One time user registration/no IT intervention

Secure: 802.1x EAP-TLS

Visibility: Regain visibility for policy and troubleshooting