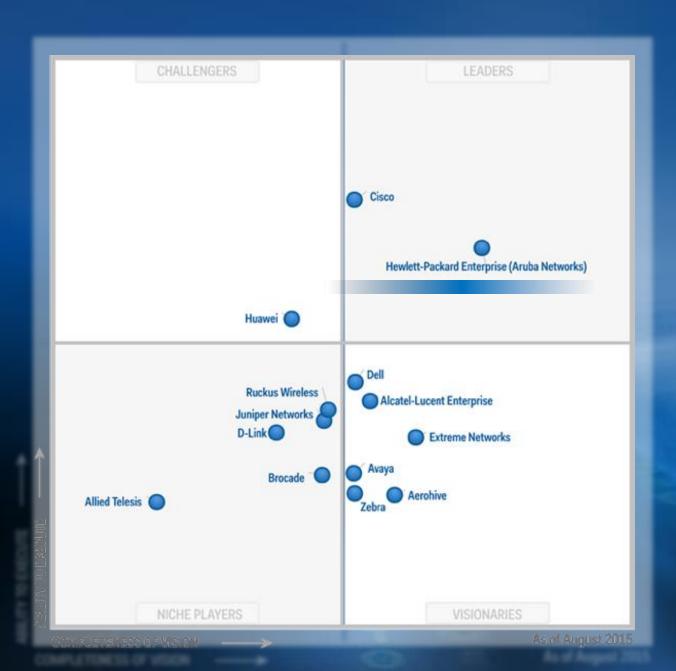

#### HP and Aruba...Better Together

Leader in campus networks

"Clients globally should consider HP Aruba for all wired / WLAN access layer opportunities."

Gartner MQ for Wired and Wireless LAN Access Infrastructure, August 2015

#### IDC ranks HPE Aruba a "Leader" in WLAN market

"The combined entity pushes Aruba-HPE more strongly into the second-place position in terms of revenue and market share."

"The WLAN portfolio from the Aruba side has frequently been at the forefront of WLAN innovation and technology transitions."

Source: IDC MarketScape: Worldwide Enterprise WLAN 2015-2016 Vendor Assessment | Document #US40653915e