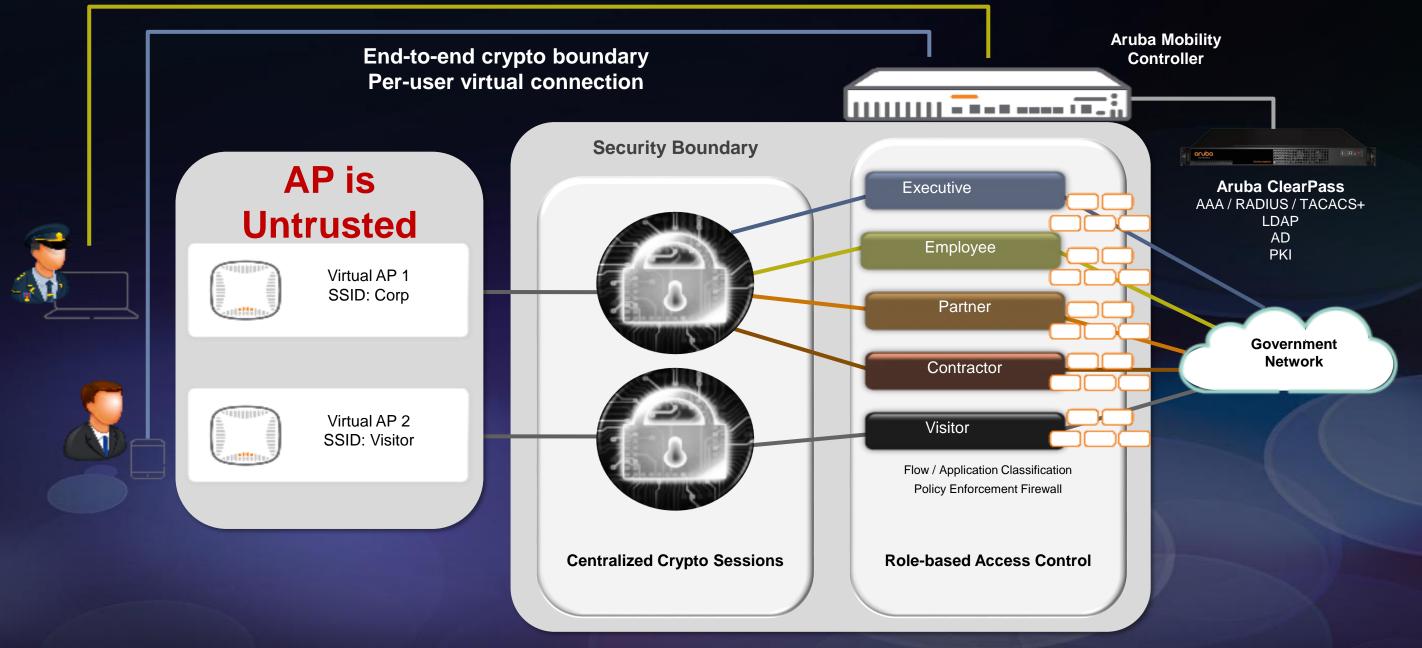

## **Mobility Firewall Architecture**

Multiple classes of users on same infrastructure easily separated by policy