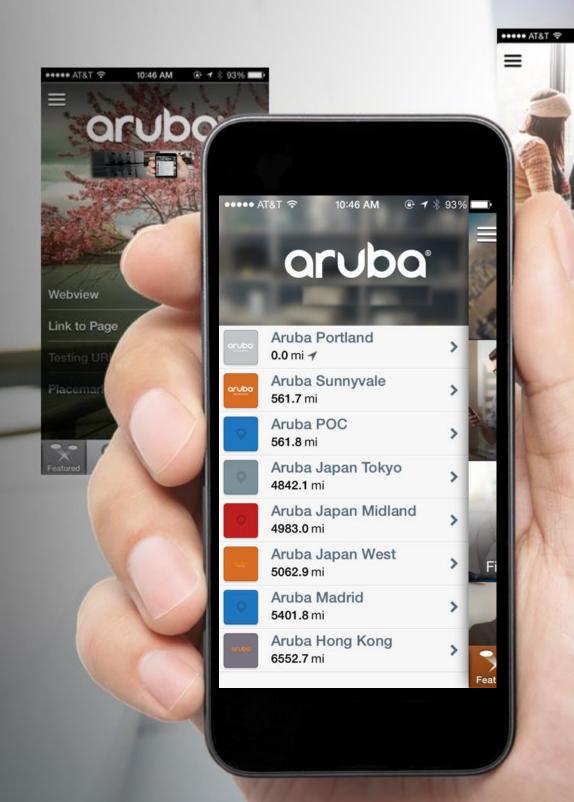

# IMPROVE WORKPLACE PRODUCTIVITY AND INFLUENCE REVENUE GROWTH

Enable indoor location on any Wi-Fi with Aruba Beacons and Sensors

Centrally manage beacons & sensors with Aruba Meridian App Platform

Publish maps, campaigns & content for developers with Meridian SDKs

# SOFTWARE CONTROLS FOR MOBILE ENGAGEMENT

Battery powered Aruba Beacons

OLUGA Maria Second

Beacon management with Aruba Sensors on any Wi-Fi

Beacon management with Aruba 802.11ac access points

Indoor maps with content,
push notification
campaigns and centralized
beacon management

Smartphone with the Meridian powered app (iOS, Android)

FORGE MEDIA + DESIGN

SDK

im.pek.a.ble

Partners:
App Development
Agencies and
Software Vendors