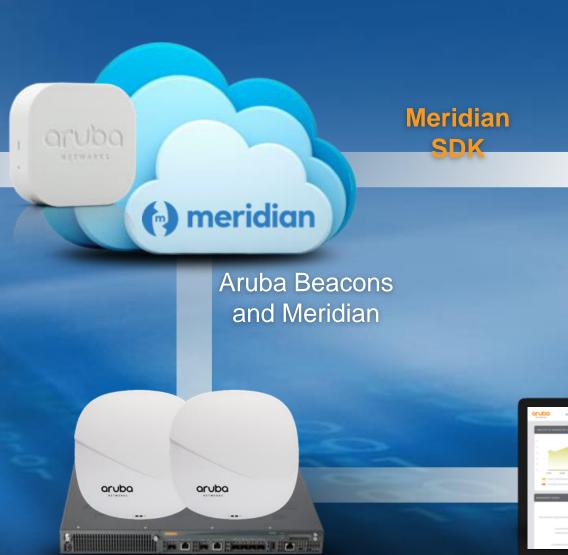

# IMPROVE WORKPLACE PRODUCTIVITY AND INFLUENCE REVENUE GROWTH

Enable indoor location on any Wi-Fi with Aruba Beacons and Sensors

Centrally manage beacons & sensors with Aruba Meridian App Platform

Publish maps, campaigns & content for developers with Meridian SDKs

# SOFTWARE CONTROLS FOR MOBILE ENGAGEMENT

Battery powered Aruba Beacons

OLUGA Maria Second

Beacon management with Aruba Sensors on any Wi-Fi

Beacon management with Aruba 802.11ac access points

Indoor maps with content,
push notification
campaigns and centralized
beacon management