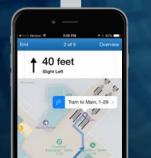

# MEETING ROOM AUTOMATION WITH MERIDIAN AND ROBIN

#### Robin

Wayfinding to

reserved meeting

rooms

Meridian SDK (\*) meridian

Meridian SDK Robin
Front Meeting Space

Available
Next event at 3:00 pm

Start Meeting

TODAY

Apr 20, 2015

Despit Comp for Post Events

All hands brainstorm
Product and Sales

3:00pm - 4:00pm
4:30pm - 5:00pm

loT digital sign powered by Robin

Nearest meeting room discovery and on-demand booking with the Robin app

## Software controls for meeting room automation

Nearest meeting room discovery and on-demand booking with the Robin app