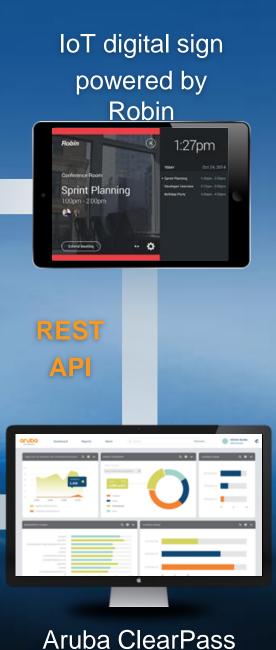

# MEETING ROOM AUTOMATION WITH MERIDIAN AND ROBIN

#### Robin

Wayfinding to

reserved meeting

rooms

Meridian SDK (\*) meridian

Meridian SDK Robin
Front Meeting Space

Available
Next event at 3:00 pm

Start Meeting

TODAY

Apr 20, 2015

Despit Comp for Post Events

All hands brainstorm
Product and Sales

3:00pm - 4:00pm
4:30pm - 5:00pm

loT digital sign powered by Robin

Nearest meeting room discovery and on-demand booking with the Robin app

## Software controls for meeting room automation

Nearest meeting room discovery and on-demand booking with the Robin app