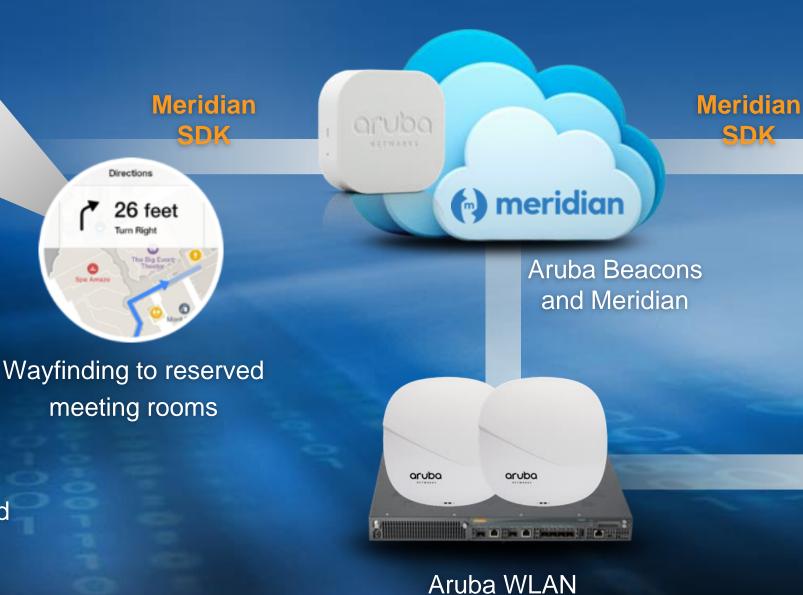

# IMPROVE WORKPLACE PRODUCTIVITY AND INFLUENCE REVENUE GROWTH

Enable indoor location on any Wi-Fi with Aruba Beacons and Sensors

Centrally manage beacons & sensors with Aruba Meridian App Platform

Publish maps, campaigns & content for developers with Meridian SDKs

# SOFTWARE CONTROLS FOR MOBILE ENGAGEMENT

Battery powered Aruba Beacons

OLUGA Maria Second

Beacon management with Aruba Sensors on any Wi-Fi

Beacon management with Aruba 802.11ac access points

Indoor maps with content,
push notification
campaigns and centralized
beacon management

Smartphone with the Meridian powered app (iOS, Android)

FORGE MEDIA + DESIGN

SDK

im.pek.a.ble

Partners:
App Development
Agencies and
Software Vendors