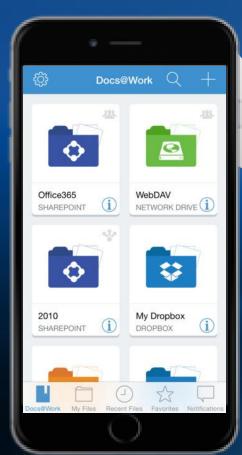

#### Software controls for secure data access

Location-based document access control on the MobileIron Docs@Work app

Mobile device management (MDM)

REST

API

Aruba ClearPass