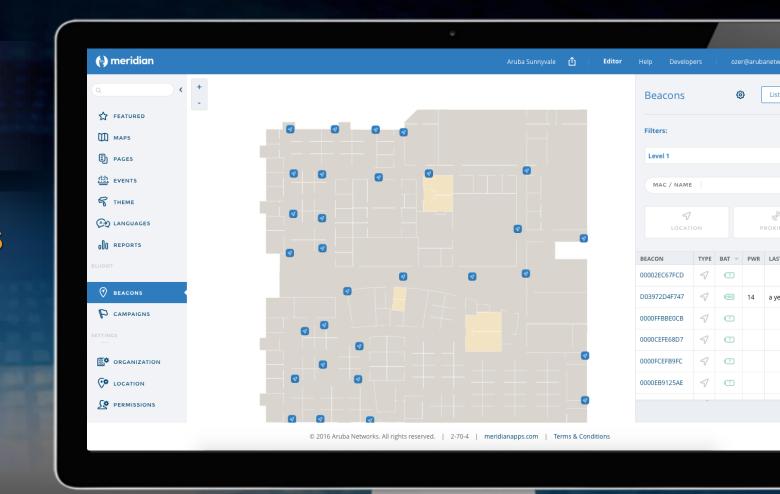

# IMPROVE WORKPLACE PRODUCTIVITY AND INFLUENCE REVENUE GROWTH

Enable indoor location on any Wi-Fi with Aruba Beacons and Sensors

Centrally manage beacons & sensors with Aruba Meridian App Platform

Publish maps, campaigns & content for developers with Meridian SDKs

# SOFTWARE CONTROLS FOR MOBILE ENGAGEMENT

Battery powered Aruba Beacons

OLUGA Maria Second

Beacon management with Aruba Sensors on any Wi-Fi

Beacon management with Aruba 802.11ac access points

Indoor maps with content,
push notification
campaigns and centralized
beacon management