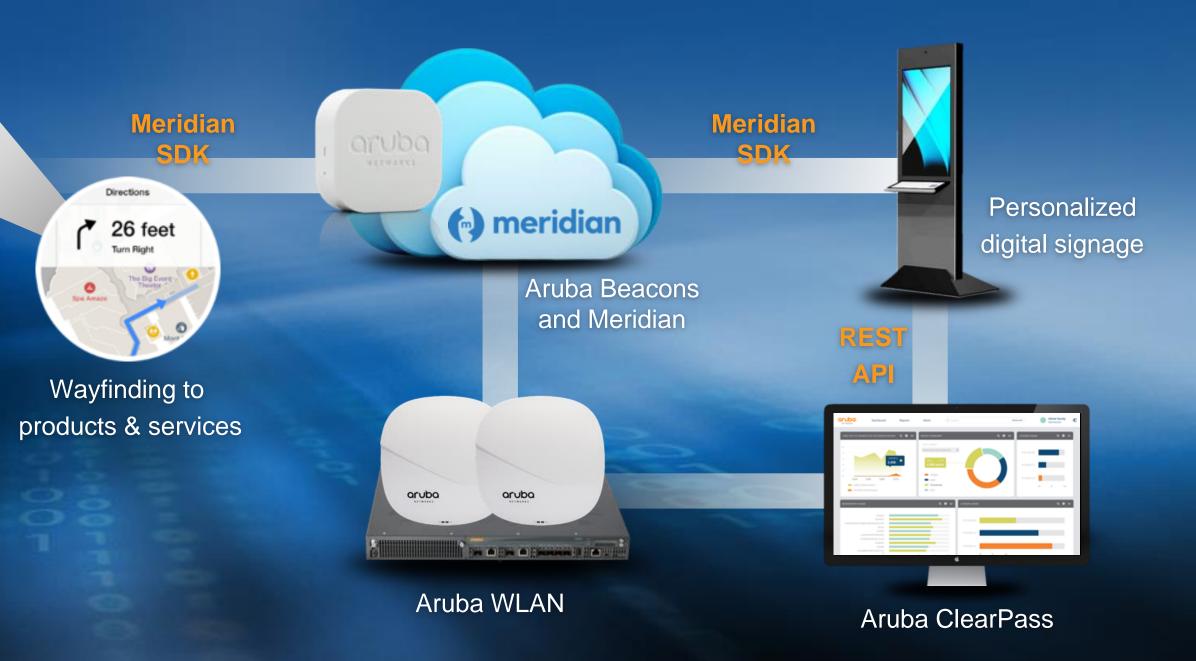

# IMPROVE WORKPLACE PRODUCTIVITY AND INFLUENCE REVENUE GROWTH

Enable indoor location on any Wi-Fi with Aruba Beacons and Sensors

Centrally manage beacons & sensors with Aruba Meridian App Platform

Publish maps, campaigns & content for developers with Meridian SDKs

# SOFTWARE CONTROLS FOR MOBILE ENGAGEMENT

Battery powered Aruba Beacons

OLUGA Maria Second

Beacon management with Aruba Sensors on any Wi-Fi

Beacon management with Aruba 802.11ac access points

Indoor maps with content,
push notification
campaigns and centralized
beacon management

Smartphone with the Meridian powered app (iOS, Android)

FORGE MEDIA + DESIGN

SDK

im.pek.a.ble

Partners:
App Development
Agencies and
Software Vendors