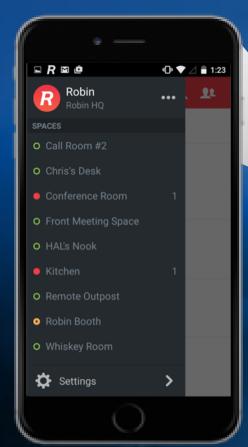

# MEETING ROOM AUTOMATION WITH MERIDIAN AND ROBIN

#### Robin

Wayfinding to

reserved meeting

rooms

Meridian SDK (\*) meridian

Meridian SDK Robin
Front Meeting Space

Available
Next event at 3:00 pm

Start Meeting

TODAY

Apr 20, 2015

Despit Comp for Post Events

All hands brainstorm
Product and Sales

3:00pm - 4:00pm
4:30pm - 5:00pm

loT digital sign powered by Robin

Nearest meeting room discovery and on-demand booking with the Robin app

## Software controls for meeting room automation

Nearest meeting room discovery and on-demand booking with the Robin app