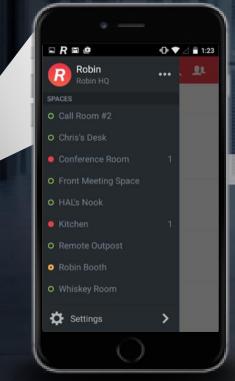

# MEETING ROOM AUTOMATION WITH MERIDIAN AND ROBIN

#### Robin

Wayfinding to

reserved meeting

rooms

Meridian SDK (\*) meridian

Meridian SDK Robin
Front Meeting Space

Available
Next event at 3:00 pm

Start Meeting

## Software controls for meeting room automation

Nearest meeting room discovery and on-demand booking with the Robin app