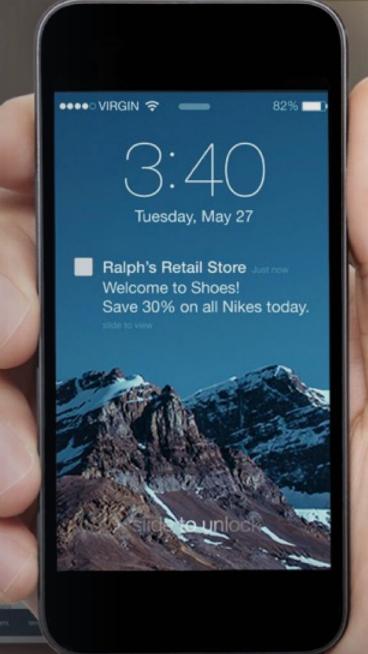

# Step Up Your Guest Experience

Custom portals to showcase your property

Can be used to advertise mobile app and deliver download link

Social logon support

One Wi-Fi login for repeat visitors

Integration with leading PMS providers

## Software controls for mobile engagement

Push notification on venue's mobile app