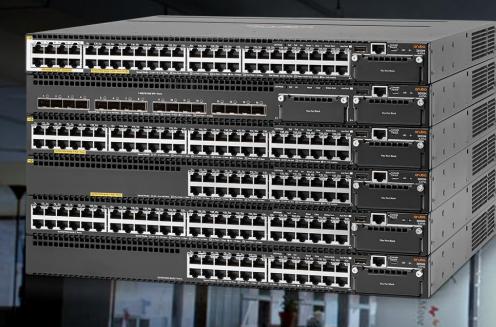

# **Switching That Meets the Needs of Today and Tomorrow**

**Aruba 3810 with SmartRate** 

1, 2.5, 5, 10 GbE on existing twisted pair copper cabling

**Auto-negotiate speeds** 

Standards based / SDN capable